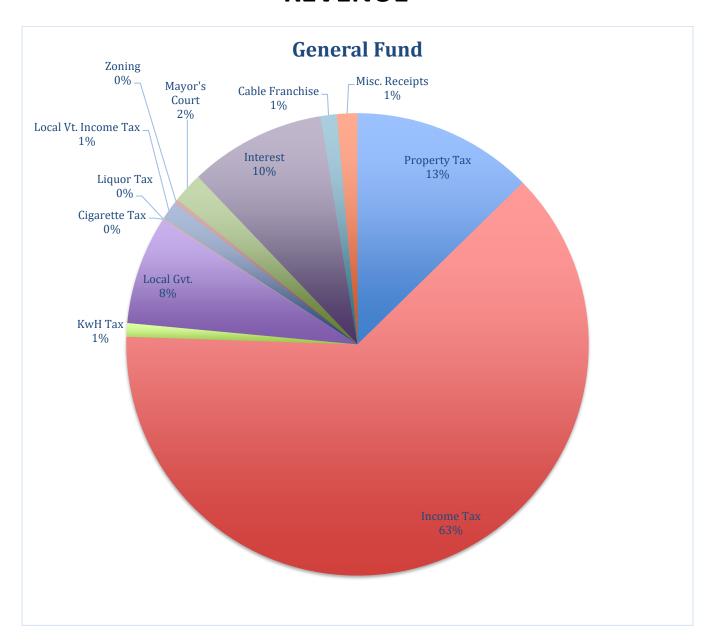

## **REVENUE**

#### **VILLAGE OF MILAN**

Account Description
1000 GENERAL FUND

Proposed

Property & Other Taxes/Income Tax Revenue Comments

| Property & Other Taxes/Income Tax          |                               | Revenue        | Comments                             |
|--------------------------------------------|-------------------------------|----------------|--------------------------------------|
| 1000-110-0000                              | PROPERTY TAX REAL ESTATE      | \$133,034.00   | 3.5 Mill (5 Yr.) renewal-<br>Yr.2027 |
| 1000-130-0000                              | INCOME TAX RECEIPTS           | \$660,000.00   | 80% total collected                  |
| 1000-160-0000                              | KILOWATT PER HOUR TAX         | \$10,000.00    | KwH inside village                   |
| Property & Other Taxes/Income Tax Totals:  |                               | \$803,034.00   |                                      |
| Intergovernmental                          |                               |                |                                      |
| 1000-211-0000                              | LOCAL GOVT                    | \$80,000.00    |                                      |
| 1000-222-0000                              | CIGARETTE TAX                 | \$75.00        |                                      |
| 1000-224-0000                              | LIQUOR TAX                    | \$500.00       |                                      |
| 1000-290-0000                              | LOCAL GOVT INC TAX            | \$14,000.00    |                                      |
| Intergovernmental Totals:                  |                               | \$94,575.00    |                                      |
| Zoning Permits                             |                               |                |                                      |
| 1000-623-0000                              | BUILDING PERMITS              | \$3,000.00     |                                      |
| 1000-624-0000                              | STREET OPENING PERMITS        | \$0.00         |                                      |
| 1000-629-0000                              | LICENSE & PERMITS             | \$0.00         |                                      |
| Zoning Totals:                             |                               | \$3,000.00     |                                      |
| Mayor's Court Fines, forfeitures & Other   |                               |                |                                      |
| 1000-611-0000                              | COURT COSTS                   | \$20,000.00    |                                      |
| 1000-612-0000                              | LICENSE FOEFEITURE            | \$0.00         |                                      |
| 1000-613-000                               | COMPUTER FUND A               | \$400.00       |                                      |
| 1000-619-0000                              | SPECIAL PROJECT -<br>TRAINING | \$2,000.00     |                                      |
| Mayor's Court Totals:                      |                               | \$22,400.00    |                                      |
| Earnings On Investments/Transfers/Advances |                               |                |                                      |
| 1000-701-0000                              | INTEREST EARNED               | \$100,000.00   | Distribution proportionally          |
| Interest Earned/Transfers/Advances Totals: |                               | \$100,000.00   | By pooled fund balances              |
| Misc. Receipts                             |                               |                |                                      |
| 1000-625-0000                              | CABLE FRANCHISE               | \$12,000.00    |                                      |
| 1000-891-0000                              | MISC RECEIPTS                 | \$15,000.00    |                                      |
| Misc. Receipts Totals:                     |                               | \$27,000.00    |                                      |
| All General Fund Totals:                   |                               | \$1,050,009.00 |                                      |
|                                            | ·                             |                |                                      |