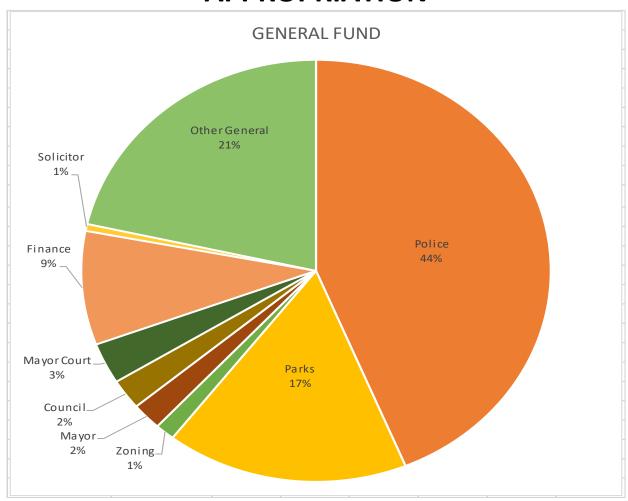

## **APPROPRIATIONS**

## General Fund 1000

| Police Wages & Benefits        |                     | \$376,093.41       |
|--------------------------------|---------------------|--------------------|
| Police Other Expense           |                     | \$60,750.00        |
| Police Capital                 |                     | \$24,500.00        |
|                                | Total Police        | \$461,343.41       |
| Park Wages & Benefits          |                     | \$91,457.95        |
| Park Other Expense             |                     | \$81,050.00        |
| Park Capital                   |                     | \$3,000.00         |
|                                | Total Park          | \$175,507.95       |
| Zoning Wages & Benefits        |                     | \$3,401.79         |
| Zoning Other Expense           |                     | <u>\$10,850.00</u> |
|                                | Total Zoning        | \$14,251.79        |
| Mayor Wages & Benefits         |                     | \$9,612.00         |
| Mayor Other Expense            |                     | <u>\$12,100.00</u> |
|                                | Total Mayor         | \$21,712.00        |
| Council Wages & Benefits       |                     | \$23,667.50        |
| Council Other Expense          |                     | <u>\$470.00</u>    |
|                                | Total Council       | \$24,137.50        |
| Mayor's Court Wages & Benefits |                     | \$21,964.74        |
| Mayor's Court Other Expense    |                     | <u>\$11,035.00</u> |
|                                | Total Mayor's Court | \$32,999.74        |
| Finance Wages & Benefits       |                     | \$89,492.93        |
| Finance Other Expense          |                     | \$2,500.00         |
|                                | Total Finance       | \$91,992.93        |
| Solicitor Wages & Benefits     |                     | \$5,541.60         |
| Solicitor Other Expense        |                     | <u>\$0.00</u>      |
|                                | Total Solicitor     | \$5,541.60         |
| Other Government Miscellaneous |                     | \$99,460.00        |
| State Auditor Fee              |                     | \$10,000.00        |
| Income Tax Admin Fee           |                     | \$25,000.00        |
| Other Government Capital       |                     | <u>\$0.00</u>      |